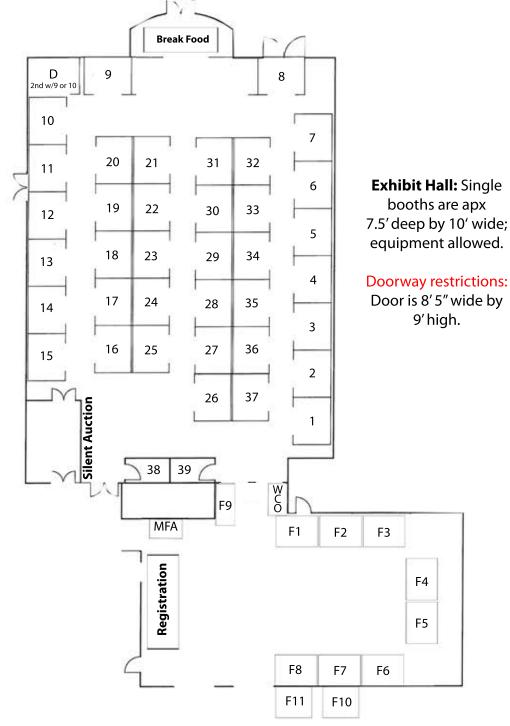

Hosted by: Midwest Forage Association, Wisconsin Custom Operators, & Professional Nutrient Applicators Association of Wisconsin

Important:

Event staff will determine booth placement. Preference will be given to Symposium, MFA, and/or WCO sponsors.

To add interest to the Exhibit Hall, booth placement preference will be given to those displaying equipment (note doorway restrictions).

Midwest Forage Association

4630 Churchill St #1 St. Paul, MN 55126 P: 651.484.3888 • F: 651.638.0756 **Foyer:** Booths are apx 4' deep by 9' wide (no equipment); 8' table provided.

**F10/F11:** Table top displays; 6' table provided.